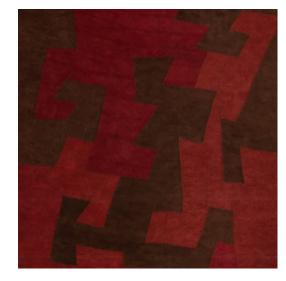

#### **Technical specifications**

|                   | 220                                                                                                            |
|-------------------|----------------------------------------------------------------------------------------------------------------|
| Reference         | <u>pan. 230</u>                                                                                                |
| Product category  | Couture                                                                                                        |
| Composition       | Natural wallcovering on non-woven backing                                                                      |
| Description       | Random, hand-sewn patchwork of natural<br>Bark Cloth on non-woven backing (sold in<br>panels)                  |
| Dimensions        | Panels: width ± 130 cm (51.18"), height ± 310 cm (3.39 yds)                                                    |
| Pattern repeat    | Straight match 0 cm (0.00")                                                                                    |
| Remark            | Each panel is a unique, handmade item. The<br>patchwork is totally random and will vary<br>from panel to panel |
| Adhesive          | Arte Clearpro or a good quality dispersion<br>adhesive                                                         |
| How to paste      | Paste the wall                                                                                                 |
| Light resistance  | Moderate lightfastness                                                                                         |
| How to remove     | Strippable                                                                                                     |
| Fire retardant EU | B-s1, dO                                                                                                       |
| Fire retardant US | Class A                                                                                                        |
| Maintenance       | Spongeable during hanging (dab away damp<br>glue)                                                              |

### Colourways (7)

pan. 229

pan. 230

pan. 231

Order samples, calculate quantities, view instructional videos, download technical information and more: www.arte-international.com